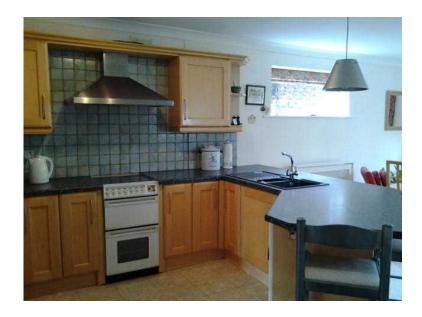

## kitchen cupboards in maple wood (300 GBP)

**South East, West Sussex** Location https://www.freeadsz.co.uk/x-320100-z

Shortly replacing kitchen. Maple wood suitable for painting if required. Base units: 1x500 drawer, 2x930 corner L, 2x 300, 1x 600 sink, 1x600 F/Freezer housing, 1x600 Larder to match f/freezer configuration. Wall units 2x300, 1x500 top box, 1x900 corner, 1x600, 1x300 open.