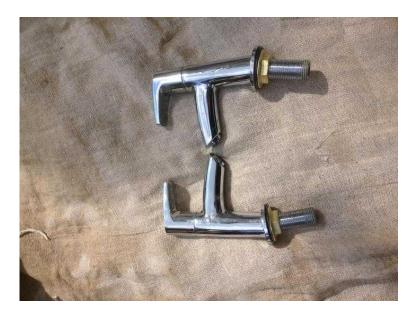

## **Small Basin Taps Chrome Lever (15 GBP)**

Location South East, West Sussex https://www.freeadsz.co.uk/x-320107-z

Bristan brand, H0414 model. Hot and cold lever taps. Installed but upgraded prior to use. Slight cosmetic scratches. Two available. £15.00 per pair. Collection or local delivery. 07490 484205 07490 4842...(click to reveal full phone number) after 5pm only.