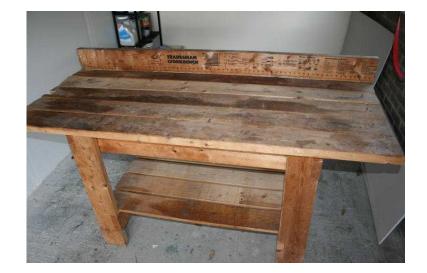

## Work Bench (20 GBP)

Location **South East, West Sussex** https://www.freeadsz.co.uk/x-320113-z

Sturdy wooden work bench. 1.8M Wide, 0.7M deep, 0.9M

|    | Work                            | Bench     |
|----|---------------------------------|-----------|
|    | https://www.freeadsz.co         | uk/x-3201 |
|    | Work                            | Bench     |
|    | https://www.freeadsz.co         | uk/x-3201 |
| 温馨 | Work                            | Bench     |
|    | https://www.freeadsz.co         | uk/x-3201 |
|    | Work                            | Bench     |
|    | https://www.freeadsz.co         | uk/x-3201 |
|    | Work                            | Bench     |
|    | https://www.freeadsz.co.        | uk/x-3201 |
| 烈怒 | Work                            | Bench     |
|    | https://www.freeadsz.co.        | uk/x-3201 |
|    | Work                            | Bench     |
|    | https://www.freeadsz.co.        | uk/x-3201 |
|    | Work                            | Bench     |
|    | https://www.freeadsz.co         | uk/x-3201 |
|    | Work                            | Bench     |
|    | https://www.freeadsz.co         | uk/x-3201 |
|    | Work                            | Bench     |
|    | https://www.freeadsz.co<br>13-z | uk/x-3201 |