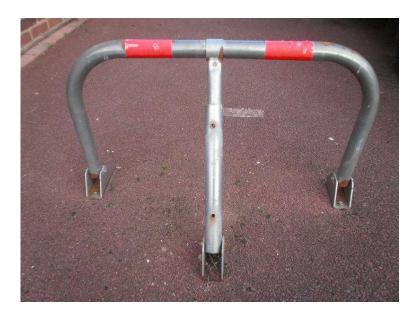

## SECURITY BARRIER FOR DRIVE OR ENTRANCES (12 GBP)

Location South East, West Sussex https://www.freeadsz.co.uk/x-320115-z

Strong Steel Security Barrier for drives or entrances. Can be bolted to surface and requires 2 padlocks to secure when in the raised position. Can be.