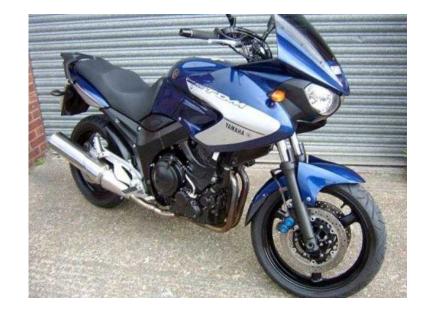

## Yamaha TDM 2010 (3,995 GBP)

Location **East Midlands, Lincolnshire** https://www.freeadsz.co.uk/x-320182-z

YAMAHA TDM900, 2010 10 reg, 2 owners, F.S.H. 15,491 miles, Extras include: Meta alarm, heated grips & automatic oiler, Owner's manual & service book, Spare keys, 12 months MOT,