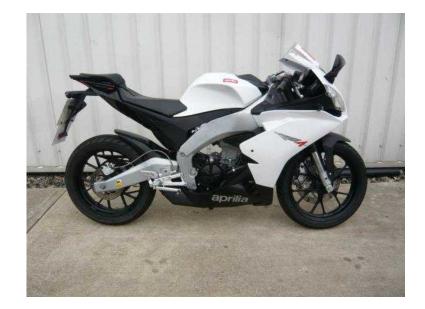

## Aprilia RS 2013 (2,999 GBP)

Location **East Midlands, Lincolnshire** https://www.freeadsz.co.uk/x-320188-z

LED

| https:// https:// | Aprilia /www.freeac    | RS Isz.co.uk/x RS | 2013 |
|-------------------|------------------------|-------------------|------|
| https://          | Aprilia<br>/www.freead | RS<br>lsz.co.uk/x | 2013 |
| https://          | Aprilia<br>/www.freead | RS                | 2013 |
| https://          | Aprilia<br>/www.freead | RS                | 2013 |
| https://          | Aprilia<br>/www.freeac | RS                | 2013 |
| https://          | Aprilia<br>/www.freead | RS                | 2013 |
| https://          | Aprilia<br>/www.freeac | RS                | 2013 |
| https://          | Aprilia<br>/www.freead | RS<br>lsz.co.uk/x | 2013 |
| https://          | Aprilia<br>/www.freead | RS                | 2013 |