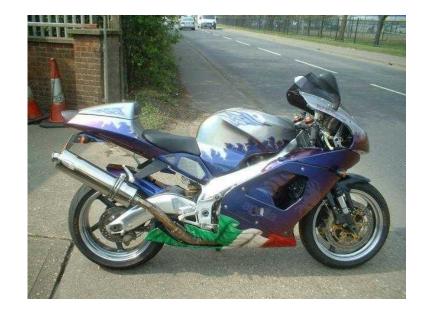

## **Aprilia RSV 2001 (2,250 GBP)**

Location **East Midlands, Lincolnshire** https://www.freeadsz.co.uk/x-320192-z

APRILIA RSV1000, Description: 2001 APRILIA RSV1000 MILLE 23318 MILES (37308 km) META ALARM CARBON CAN COMPANY SILENCER WITH STANDARD INCLUDED TINT BUBBLE SCREEN WITH STANDARD INCLUDED SEAT COWL GRABRAIL ONE OFF FLAG PAINTWORK SOLD WITH 12 MONTHS MOT, Price: £2250,