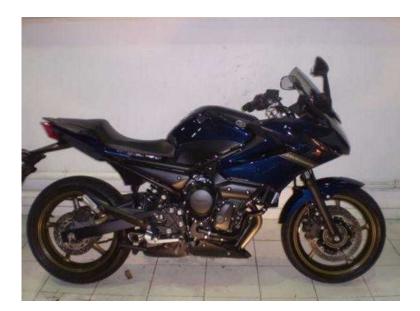

## Yamaha XJ 2010 (3,995 GBP)

Location Scotland, Angus https://www.freeadsz.co.uk/x-320214-z

YAMAHA XJ 6 DIVERSION Blue, 600 cc, Insurance Group 9, registered 2010, 2 owners, 11265 miles Email enquiry about this YAMAHA OR email click to contact, Full Service History, Adjustable Suspension, new chain, new sprockets, sold with 12 months m.o.t. fully serviced, Factory Fitted Immobiliser, £3995, THIS IS ONE GREAT HANDLING MACHINE EASY TO RIDE A REAL ALL ROUNDER WHETHER YOU ARE A NOVICE OR AN EXPERT IT CAN DO IT ALL COMMUTE TOUR OR MAKE A GREAT JOB OF COUNTRY LANES Print-friendly