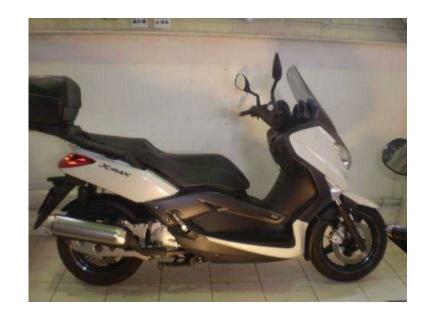

## Yamaha YP 2013 (2,995 GBP)

Location **Scotland, Angus** https://www.freeadsz.co.uk/x-320218-z

YAMAHA YP 125 X-MAX White, 125 cc, Insurance Group 5, registered 2013, 1 owner, 3300 miles Email enquiry about this YAMAHA OR email click to contact, Full Service History, One Owner, As New, Rear Rack, fully serviced, Top Case, £2995, THIS IS A NICE EXAMPLE OF YAMAHA'S EASY TO RIDE 'TWIST AND GO' SCOOTER! LOADS OF LOOKS AND LOADS OF MILES TO THE GALLON THIS ONE COMES COMPLETE WITH TOP RACK AND TOP CASE Print-friendly