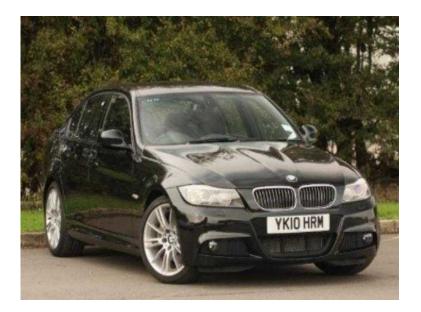

## BMW 3 Series 2010 (29,700 GBP)

Location East of England, Hertfordshire https://www.freeadsz.co.uk/x-320295-z

Franchise Approved, Black Dakota leather, Automatic Gearbox, Elec Fold Exterior Mirrors, Leather interior, M Sport leather steering wheel with gear, Media Package - BMW Professional, Metallic paint, Seat adjustment. part-electric, Seat heating. front, Visibility Package, M Star Spoke Style 193 8/8.5Jx18, M Sport Package, Floor mats. velour, First Aid Kit & Triangle, Rear-view mirror. auto dimming, ISOFIX Child Seat System, Park Distance Control (PDC). rear, Rain sensor with auto. headlight activat, Automatic Air Conditioning, Cruise control with brake function, Extended Interior Light