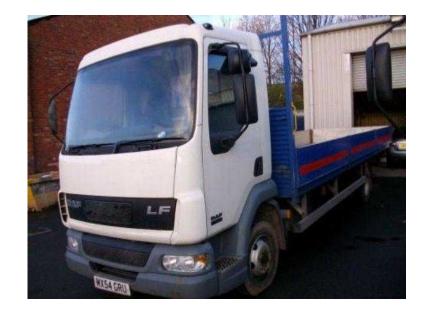

## **DAF LF 2004**

Location **North, Cheshire** https://www.freeadsz.co.uk/x-320317-z

Direct major company, 24' triple dropside, 150 engine, low

| DAF                      | 뉴          | 2004     |
|--------------------------|------------|----------|
| https://www.free         | adsz.co.uk | √x-3203  |
| DAF                      | 듀          | 2004     |
| https://www.free         | adsz.co.u  | √x-3203  |
| DAF                      | 두          | 2004     |
| https://www.free<br>17-z | adsz.co.ul | √x-3203  |
| DAF                      | 뉴          | 2004     |
| https://www.free<br>17-z | adsz.co.ul | √x-3203  |
| DAF                      | 듀          | 2004     |
| https://www.free         | adsz.co.ul | √x-3203  |
| DAF                      | 뉴          | 2004     |
| https://www.free         | adsz.co.ul | √x-3203  |
| DAF                      | 뉴          | 2004     |
| https://www.free         | adsz.co.uł | √x-3203  |
| DAF                      | 뉴          | 2004     |
| https://www.free         | adsz.co.uk | √x-3203  |
| DAF                      | 뉴          | 2004     |
| https://www.free         | edsz.co.uk | √x-3203  |
| DAF                      | 듀          | 2004     |
| https://www.free         | edsz.co.uk | //x-3203 |