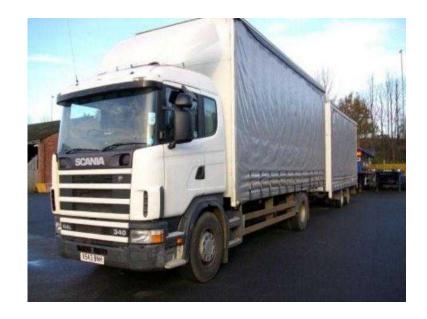

## **Scania R114 2001**

Location North, Cheshire https://www.freeadsz.co.uk/x-320321-z

Curtain sided Drawbar, primemover, standard sleeper cab, 14 speed manual box, complete with tandem axle curtainsided drawbar