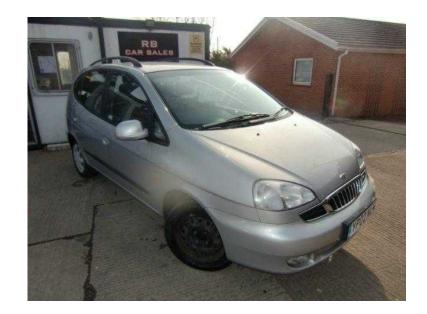

## **Daewoo Tacuma 2002 (1,495 GBP)**

Location **West Midlands, Worcestershire** https://www.freeadsz.co.uk/x-320406-z

FULL SERVICE HISTORY, DRIVES,

|              |        | https<br>06-z |        | https:       |        | https:       |        | nttps:       |        | https:       |        | https<br>06-z |        | https<br>06-z |        | https:       |        | Intps<br>06-z |        |
|--------------|--------|---------------|--------|--------------|--------|--------------|--------|--------------|--------|--------------|--------|---------------|--------|---------------|--------|--------------|--------|---------------|--------|
| s://www.free | Daewoo | s://www.free  | Daewoo | s://www.free | Daewoo | s://www.free | Daewoo | s://www.free | Daewoo | s://www.free | Daewoo | s://www.free  | Daewoo | s://www.free  | Daewoo | s://www.free | Daewoo | s://www.free  | Daewoo |
| adsz.co.uk/  | Tacuma | adsz.co.uk/   | Tacuma | adsz.co.uk/  | Tacuma | adsz.co.uk/  | Tacuma | adsz.co.uk/  | Tacuma | adsz.co.uk/  | Tacuma | adsz.co.uk/   | Tacuma | adsz.co.uk/   | Tacuma | adsz.co.uk/  | Tacuma | )adsz.co.uk/  | Tacuma |
| x-3204       | 2002   | x-3204        | 2002   | x-3204       | 2002   | x-3204       | 2002   | x-3204       | 2002   | x-3204       | 2002   | x-3204        | 2002   | x-3204        | 2002   | x-3204       | 2002   | x-3204        | 2002   |