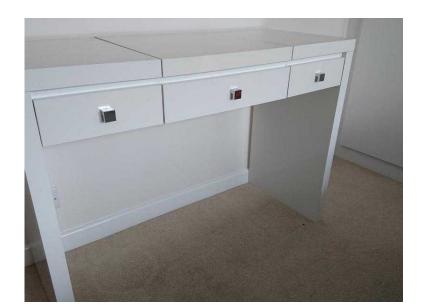

## White Next Dressing Table

Location South East, West Sussex https://www.freeadsz.co.uk/x-320496-z

Dressing Table in white acrylic originally from Next Has some damage as seen in photo Lid to the mirror has some discolouration from the sun, but not noticeable if you have the mirror displayed most of the.