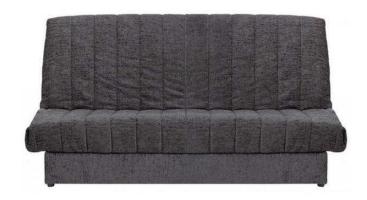

## LE CLIC-CLAC SOFA BED FREE UK DELIVERY - SAVE 89 (440 GBP)

**South East, West Sussex** Location https://www.freeadsz.co.uk/x-320499-z

Le Clic Clac 3 Seater Clic Clac Sofa Bed stands out for its elegant and classy design which makes it perfect for a contemporary setup. It features a wooden frame and is upholstered with foam. This Sofa Bed is fire resistant does not require assembly.

Churchfield furniture is manufactured by time served craftsmen in the heart of the Cheshire countryside. Finished with care and precision, their furniture is stylish and practical so you can buy with confidence, knowing that you are going to get the best quality sofa bed at the best value prices.

Dimensions:

Overall: 90cm H x 189cm W x 101cm D

Seat: 45cm H

Bed:188cm x 132cm

Overall Product Weight: 70 Kilogram

Usually Dispatched within 1-3

https://www.freeadsz.co.uk/x-3204 99-z FREE UK DELIVERY -

https://www.freeadsz.co.uk/x-3204 99-z