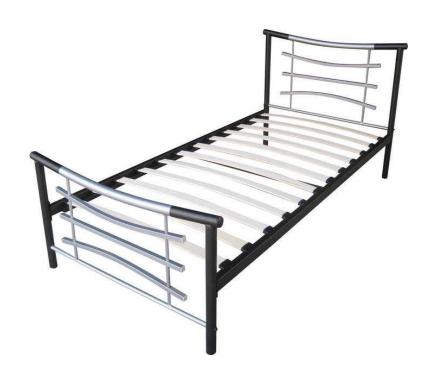

## **CELIA SINGLE BED FREE UK DELIVERY - SAVE 105 (74 GBP)**

Location **South East, West Sussex** https://www.freeadsz.co.uk/x-320509-z

ORDER BY 12 FOR NEXT DAY DISPATCH! The Celia Bed is a beautiful and elegant bed frame that will add to the ambiance of any bedroom décor. This luxurious bed includes a beautifully crafted headboard and a classic high foot end. With its sturdy, sleek design this bed is sure to create a graceful look to your room as well as provide an excellent night of sleep. This charming bed is sure to provide a serene and inviting focal point to your room. With its sturdy craftsmanship, it also provides durability and ensures maximum comfort. This item is simple yet versatile enough to be used for any modern styled bedroom theme. An excellent bed to add a special touch. 3' Assembled Sizes(MM): 1000 x 2000 x 910 4'6"
Assembled Sizes(MM): 1480 x 2000 x 910 Product Materials: Metals and Wooden Slats Mattress sold