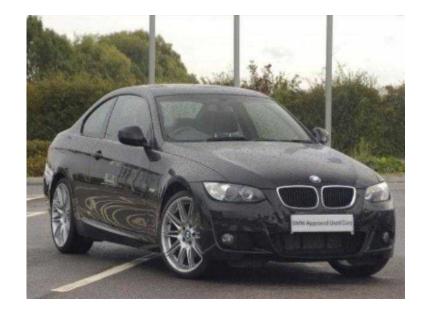

## **BMW 3 Series 2009 (25,700 GBP)**

Location **East of England, Cambridgeshire** https://www.freeadsz.co.uk/x-320536-z

Franchise Approved, Black Dakota leather, Automatic Gearbox, Elec Fold Exterior Mirrors, Metallic paint, Seat heating. front, M light-alloy wheels double spoke 225 M., Rear-view mirror. auto dimming, Seat adjustment. part-electric, Park Distance Control (PDC). rear, Automatic Air Conditioning, Cruise control, Extended Interior Light Package, Bluetooth phone prep, BMW Professional radio with single CD, M Sport Package, Exterior trim. high-gloss Shadowline, M Sport suspension, Headlining.