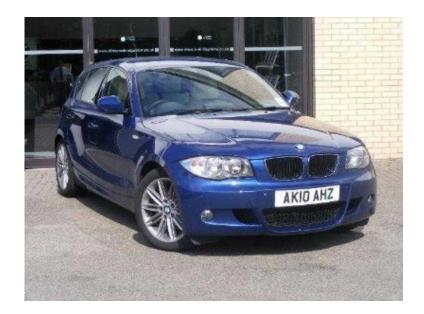

## **BMW 1 Series 2010 (21,450 GBP)**

Location **East of England, Cambridgeshire** https://www.freeadsz.co.uk/x-320538-z

Franchise Approved, Leather Boston Lemon, Bluetooth phone prep + telematics, BMW Assist, BMW Assist online portal, Brushed Aluminium interior trim with acc, Comfort package, Leather interior, Metallic paint, Navigation-system Professional, Run-flat tyres, SA3 Pricing Rule for 620 Voice Control, Seat heating. front, USB audio interface, Voice Control, M double spoke style 207M 7J/7.5J x 17", Security Wheel Bolts, Multi-func. Steering Wheel, Remote Control Alarm, M Sport Package, First Aid Kit & Triangle, Auto-Dim Interior Mirror, Smoker Package, ISOFIX Child Seat System, Front Centre Arm Rest, Automatic Air Conditioning, Extended Interior Light Package, Rear-seat headrests folding, BMW Business CD