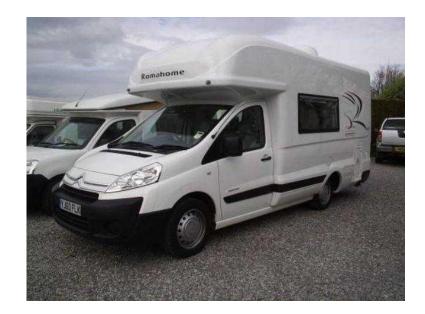

## Romahome R40 (39,500 GBP)

Location **South East, Surrey** https://www.freeadsz.co.uk/x-320567-z

Here's an example of the very comfortable Romahome Flagship. This R40 has everything you're likely to need including a Sat TV. Heating, shower/toilet, 4 berth, 6 belted travelling seats, air con in the cab. Only 5500 miles.