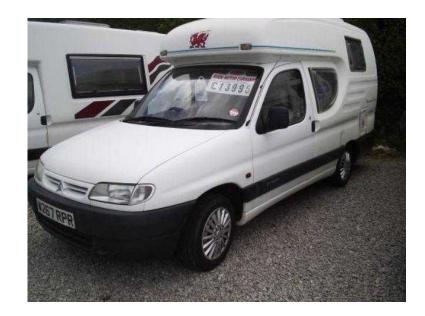

## Romahome Duo Hylo (13,995 GBP)

Location **South East, Surrey** https://www.freeadsz.co.uk/x-320572-z

At just under 78000 miles this Berlingo based Duo Plus is just starting to go properly! It has 4 forward facing belted seats, mains hook-up, 3-way fridge and 2nd battery. A well maintained.