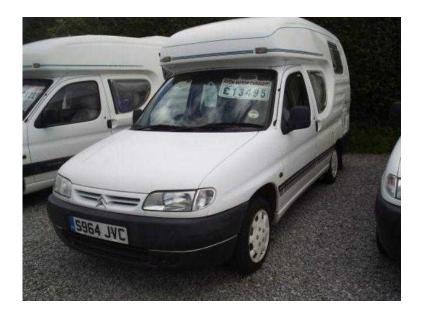

## Romahome Duo Hylo (13,495 GBP)

Location South East, Surrey https://www.freeadsz.co.uk/x-320573-z

This is a nice early example of the Duo plus, with 4 forward facing belted seats, Ideal for an only vehicle if you need to carry passengers. It has the usual spec of mains, 2nd battery, and 3-way.