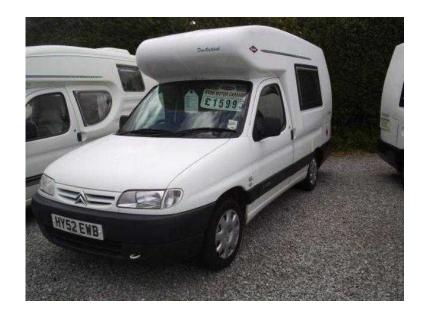

## Romahome Outlook 2002 (15,995 GBP)

Location **South East, Surrey** https://www.freeadsz.co.uk/x-320575-z

This Outlook is a fairly simple creature, it has a 2nd battery, and simple mains hook-up. Currently it has no fridge, but I can fit one for you at cost. There is 41000 miles recorded with good service history. An ideal vehicle for the camper that likes things.