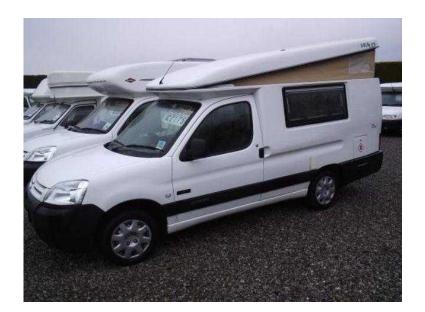

## Romahome SX 2006 (21,750 GBP)

Location South East, Surrey https://www.freeadsz.co.uk/x-320576-z

This is a standard Hylo SX with the Pullman seating, a simple practical camping car that offers all the usual spec' and is able to be parked in a multi-storey car park. It has approx 30000 miles recorded. If you only want one vehicle to run and you need to use multi-storey car parks this is the van for.