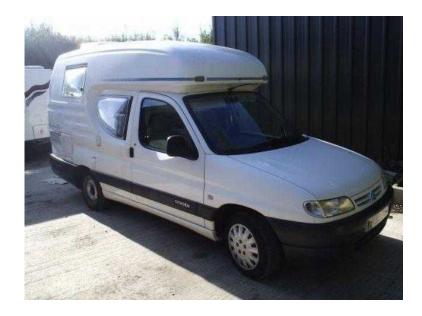

## **Romahome Duo Hylo 2001 (15,750 GBP)**

回绕间

回光线 回

回袋袋间

Location **South East, Surrey** https://www.freeadsz.co.uk/x-320577-z

回網經回

同数征回

回光线 回

回路线 回

This is a pretty standard Duo with the usual spec' of mains hook-up, 2nd battery, and 3-way fridge. It has pretty good service history, we've sold it before, has done approx 33000 miles. It will come with a new timing belt and 12 month.