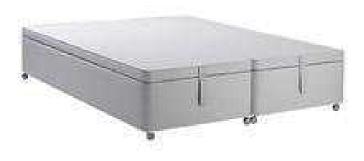

## John Lewis Maxi Store Divan Base, Grey, Double for 950.00 (950 GBP)

Location

South East, Middlesex

https://www.freeadsz.co.uk/x-320588-z

John Lewis Maxi Store Divan Base, Grey, Double BEDS

John Lewis This divan base fully complements any pocket spring mattress, ensuring long-lasting support and a consistent level of comfort across the bed. Solidly constructed and finished in a neutral grey coloured fabric, the base is hinged to enable lifting, providing the added advantage of full storage capacity beneath your bed. It?s the perfect hideaway for your blankets, bed linen and seasonal clothing. Please note: Not all of our Furniture ranges are on display at every branch. Please phone www.johnlewis. your nearest John Lewis to check before you visit. Interest Free Credit: If you buy this product in our shops, it's eligible for Interest Free Credit, which is available when you spend £1000 or more on selected home products. Terms and conditions apply: www.johnlewis. inspiration-and- find out more Have you thought about a new mattress? Shop home- view-all- here .