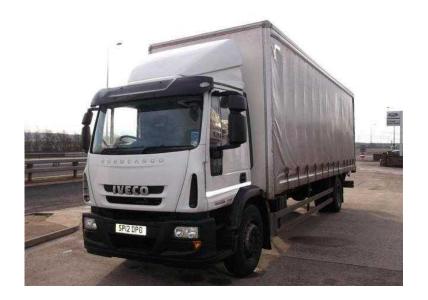

## Iveco Eurocargo 2012 (29,995 GBP)

Location **Scotland, Angus** https://www.freeadsz.co.uk/x-320642-z

Manufacturer: Iveco, Model: Eurocargo, Bodywork: Curtainside & Taillift, Mileage: 137314, Registered: 05/07/2012, Colour: Grey/black, Reg No: SP12DPO, Stock Location: