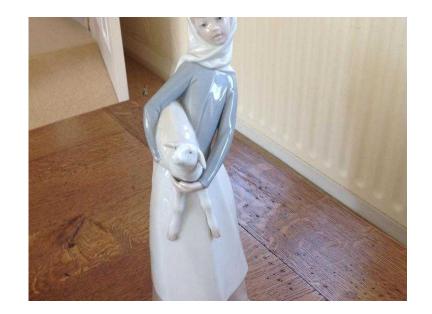

## Lladro, girl with lamb (40 GBP)

Location **West Midlands, Warwickshire** https://www.freeadsz.co.uk/x-320672-z

Lladro, girl with lamb, 29cm tall. Perfect condition. Charming and collectable. All numbers etc on base. Genuine Lladro piece that would grace any.