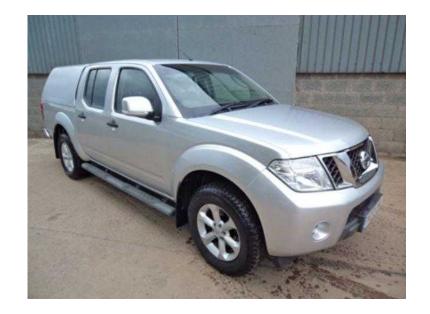

## **Nissan Navara 12 (9,750 GBP)**

Location **Scotland, Dunbartonshire** https://www.freeadsz.co.uk/x-320721-z

NISSAN NAVARA, 12/12 Nissan Navara 2.5 DCi Acenta double cab pick up, Met silver, One owner, 90,000 miles with service history, 6 speed, Air con, Electric windows, Mirrors, Remote central locking, CD, Alloys, Side steps, Snug Top canopy. Will be sold serviced and with 6 months warranty. YEAR 12/12, MILEAGE 93,000, This vehicle includes either an existing Manufacturer Warranty or an AA Warranty Dealer Care Extended Guarantee normally over a 6 month period. PRICE £9,750, Prices shown are subject to VAT at 20% unless stated otherwise. Remote Central Locking, Electric Windows, Side