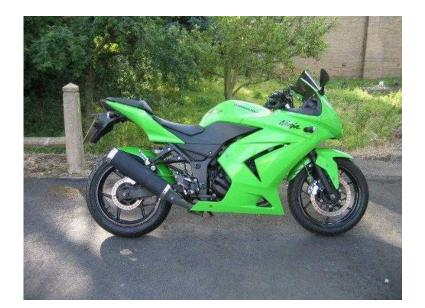

## Kawasaki EX 2008 (2,395 GBP)

Location South West, Dorset https://www.freeadsz.co.uk/x-320728-z

250cc, Manual 6 speed, 9,636 miles, GREEN, 33bhp Legal. These are awesome bikes, ideal track bike or ladies bike first big bike look and ride brill. REDUCED FOR WINTER SALE. Full Service History, Mint Condition, Up To 3 Months Warranty on All Bikes, Delivery Available, Spare Key and Bookpack, HPI Checked, Free Delivery Within 20 Miles Radius. All our Bikes are HPI Checked and have a 65 point Safety inspection prior to.