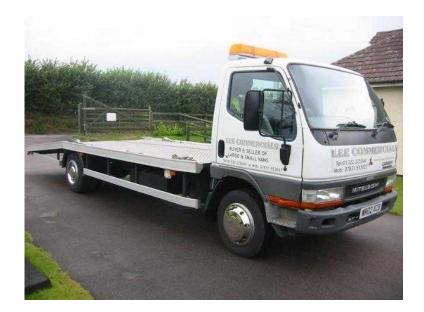

## Mitsubishi Canter 2002 (8,995 GBP)

Location London, London https://www.freeadsz.co.uk/x-320810-z

7.5 ton, PAS, 6 speed, electric windows, only 50000km's, tax, brand new recent built aluminium beaver tail body 20ft, matching pull out ramps, EP9, 5.5 tom super winch, large roof beacon, 2 tow bars, large side locker, 2 new recent batteries. Excellent condition inside and out. Any trial or inspection welcome. NATIONWIDE DELIVERY AVAILABLE Tel: 01322 225044 01322 2250...(click to reveal full phone number) / 07768 965146 07768 9651...(click to reveal full phone number) Beaver