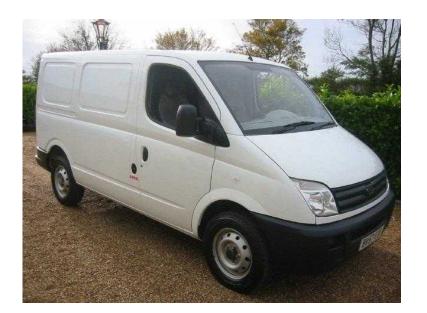

## LDV Maxus 2007 (3,995 GBP)

| Location                    | London, London |
|-----------------------------|----------------|
| https://www.freeadsz.co.uk/ | x-320812-z     |

Dual passenger seat, full manufacturers bulkhead, 1 owner direct, electric windows/mirrors, remote central locking, side loading door, fully ply lined, reversing sensors, CD radio, new tyres all round, new MOT. Any trial or inspection welcome, excellent condition inside and.