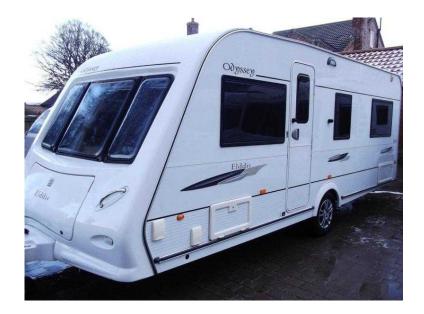

## **Elddis Odyssey 2008 (9,750 GBP)**

Location Yorkshire and the Humber, Cleveland https://www.freeadsz.co.uk/x-320840-z

ELDDIS ODYSSEY 544 / 4 berth - nearside fixed double bed with en-suite vanity area - rear offside corner washroom with totally separate shower enclosure and swivel toilet - central nearside dresser - central offside kitchen - 2 x 6' singles / double at the front - a top spec model with all the bells and whistles - great use of space creates a very open and spacious feel - in good condition throughout - comes complete with a full!