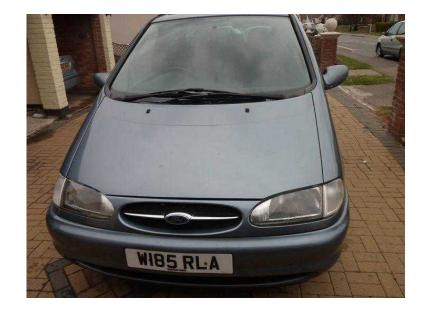

## Ford Galaxy 2000 (750 GBP)

Location **East of England, Norfolk** https://www.freeadsz.co.uk/x-320912-z

This is a very reliable car with a very clean engine and gear box and has no known faults. Has a replacement tailgate but no major bumps or scratches. 4 meaty tires and would cary 7 adults with ease. The punchy V6 engine gives it plenty of zip. will consider part ex for any other vehicle with cash either way. a double garage door [delivered] would also be.