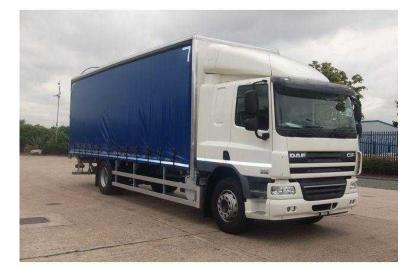

## DAF CF

Location Scotland, West Lothian https://www.freeadsz.co.uk/x-321000-z

THIS VEHICLE IS FOR CONTRACT HIRE ONLY, Reference: E997705, DAF 6.7 litre Euro 5 low emission DAF SCR technology diesel engine. 300 BHP, ZF 6 speed synchromesh gearbox, DAF premium Sleeper cab, Sleeper cab, Night heater, Siemens tachograph, Sun visor, Combi lights in bumper, Adjustable roof spoiler with cab side collars, Manual roof hatch, Air conditioning, Radio USB player, Reverse warning, Rear air suspension, Heated moisture separator, 28ft Curtain Body, Barn Doors, 1.5T DEL Tuck Under Tail Lift, 6100mm Wheelbase, 18,000Kgs GVW, This brand new Daf CF 65.300 Euro 5 Curtainside is now available for Flexible Contract Hire from any one of our rental depots in Livingston, Haydock or Milton Keynes. This is a 300BHP version of the Daf CF 65 range that's had a 16 pallet body fitted and 1.5 tonne DEL tuck away tail lift. Supplied with the ZF 6 speed synchromesh gearbox this truck has been built with the driver in mind. Ideally suited to pallet distribution the side loading aperture is 2.49m (8ft 2") and rear barn doors provide access to a loading height of 2.44m (8ft). MV Commercial specialise in short-term flexible contract hire. If this vehicle is of interest to you please call our Rental team on 0800 862 0122 0800 862 01...(click to reveal full phone number) to discuss our contract hire pricing and terms. Air Conditioning, Barn