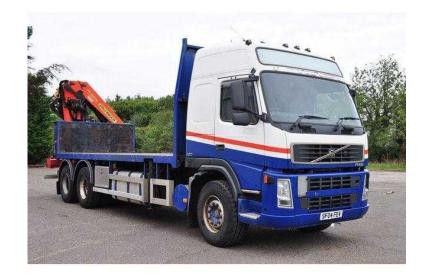

## **Volvo FM12 420**

Location Scotland, West Lothian https://www.freeadsz.co.uk/x-321004-z

Registration: SF04FEV, First Registration Date: 01/04/2004, Make: Volvo, Model: FM12 420, Body Type: Flatbed Rear Mounted Crane, Colour: White, Axle Config: 6x2 Rear Lift, Cab Type: Double Sleeper, Gearbox: Manual, Tacho Type: Analogue, Body Length: 21ft 3?, Body Width: 2,500mm, Total Length: 34ft 10?, Wheelbase: 5,600mm, GVW 26 Tonnes, Mileage: 564135 Kms, Features / Additional Equipment \*\*\*, Palfinger PK 36002, 4 Exts, Remote, External Took