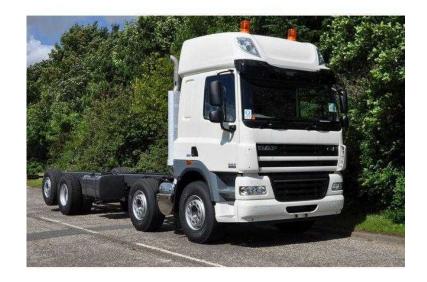

## **DAF CF**

Location **Scotland, West Lothian** https://www.freeadsz.co.uk/x-321005-z

Registration: Unregistered, Emission class: Euro 5, Make: DAF, Model: CF 85.410 SkyCab, Body Type: Choice between Cheesewedge? Hydraulic Beavertail or Cabin Spec, Axle Config: 8x2 Lift and Steer, Cab Type: Sleeper Cab, Gearbox: Manual, Tacho Type: Digital, Wheelbase: 6400mm, Mileage: Delivery, Features / Additional Equipment \*\*\*, Choice of 10 to be fitted up to a 51 Tonne Meter