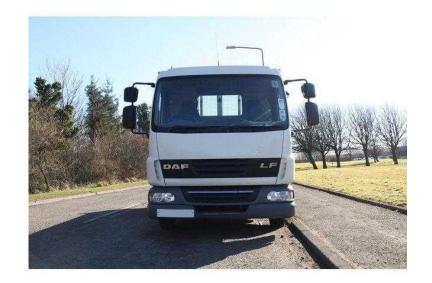

## **DAF LF**

Location Scotland, West Lothian https://www.freeadsz.co.uk/x-321008-z

Emission class: Euro 4, Make: DAF, Model: LF45.160, Body Type: Rigid, Colour: White / Black Body, Axle Config: 4x2, Cab Type: Day Cab, Gearbox: Manual, Body Length: 13ft Steel Tipping Body, GVW 7.5