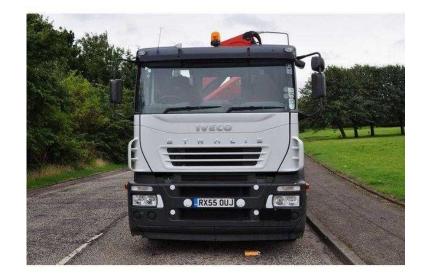

## Iveco AD 260

Location **Scotland, West Lothian** https://www.freeadsz.co.uk/x-321011-z

Registration: RX55OUJ, First Registration Date: 26/01/2006, BHP: 270, Emission Class: Euro 3, Make: Iveco, Model: AD260, Type: Rigid, Body Type: Flatbed Crane, Colour: White, Gearbox: Automatic, Tacho Type: Analogue, Axle Config: 6x2 Rearlift, Cab Type: Day Cab, Body Length: 26ft, Body Width: 8ft 2ft, Total Height: 11ft 10in, Total Length: 36ft, Wheelbase: 5700mm, GVW: 26.000kg, Mileage: 101025kms, Features/Additional Equipment\*\*\*, Palfinger DK 23500 Crane, 2 Extensions, Overhead Storage, CD Player, Electric Windows, Road Runner Cab Link, Novero Hands Free Kit Electric Windows, CD