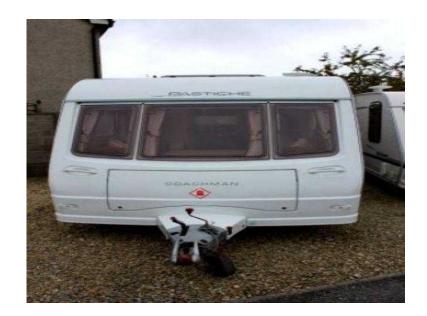

## Coachman Pastiche 2004 (12,995 GBP)

Location **South West, Wiltshire** https://www.freeadsz.co.uk/x-321020-z

2004 2 Berth 14'6" 22.0 cwt, , END KITCHEN LAYOUT, , 'AS NEW ' CONDITION, , LIST PRICE WHEN NEW £12995+, , SAVE £ £'s ON NEW PRICE, , EXCELLENT VALUE CARAVAN FROM ONE OF THE OLD ESTABLISHED

| !<br> | Onachman Dactiche 2004                    |
|-------|-------------------------------------------|
|       | https://www.freeadsz.co.uk/x-3210<br>20-z |
|       | Coachman Pastiche 2004                    |
|       | https://www.freeadsz.co.uk/x-3210<br>20-z |
| 標準    | Coachman Pastiche 2004                    |
|       | https://www.freeadsz.co.uk/x-3210<br>20-z |
|       | Coachman Pastiche 2004                    |
|       | https://www.freeadsz.co.uk/x-3210<br>20-z |
|       | Coachman Pastiche 2004                    |
|       | https://www.freeadsz.co.uk/x-3210<br>20-z |
|       | Coachman Pastiche 2004                    |
|       | https://www.freeadsz.co.uk/x-3210<br>20-z |
|       | Coachman Pastiche 2004                    |
|       | https://www.freeadsz.co.uk/x-3210<br>20-z |
|       | Coachman Pastiche 2004                    |
|       | https://www.freeadsz.co.uk/x-3210<br>20-z |
|       | Coachman Pastiche 2004                    |
|       | https://www.freeadsz.co.uk/x-3210<br>20-z |
|       | Coachman Pastiche 2004                    |
|       | https://www.freeadsz.co.uk/x-3210<br>20-z |