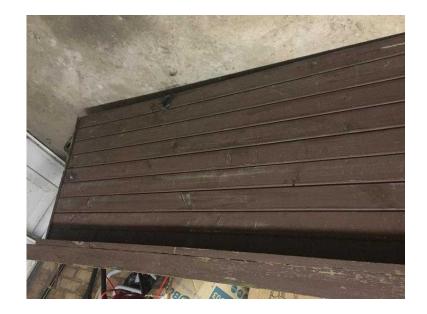

## Gate (30 GBP)

Location **West Midlands, Warwickshire** https://www.freeadsz.co.uk/x-321057-z

wooden gate 6ft by 3ft in good condition.comes with fixings;

| Gate https://www.freeadsz.co.uk/x-3210    |
|-------------------------------------------|
| Gate                                      |
| nttps://www.rreeadsz.co.uk/x-3210<br>57-z |
| Gate https://www.freeadsz.co.uk/x-3210    |
| Gate                                      |
| https://www.freeadsz.co.uk/x-3210<br>57-z |
| Gate https://www.freeadsz.co.uk/x-3210    |
| Gate                                      |
| https://www.freeadsz.co.uk/x-3210<br>57-z |
| Gate                                      |
| Gate                                      |
| https://www.freeadsz.co.uk/x-3210<br>57-z |
| Gate                                      |
| https://www.freeadsz.co.uk/x-3210<br>57-z |
| Gate                                      |
| https://www.freeadsz.co.uk/x-3210<br>57-z |