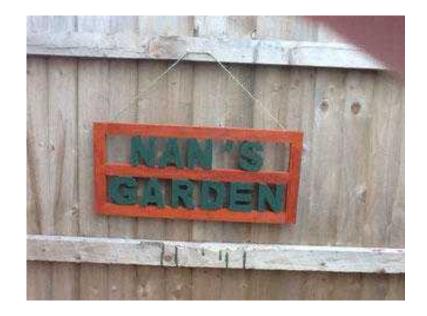

## garden plaques (10 GBP)

Location **West Midlands, Warwickshire** https://www.freeadsz.co.uk/x-321061-z

These are our beautiful garden plaques you can have upto 6 letters on top and 6 at the bottom the plaque and is only £3.00 and £1.00 per letter we can even add lights either side for an extra £3