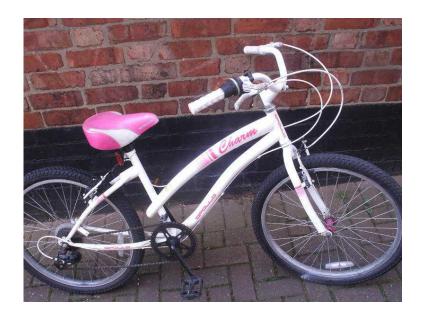

## Ladies Pink and White Apollo Charm Mountain Bike (35 GBP)

Location **East Midlands, Northamptonshire** https://www.freeadsz.co.uk/x-321110-z

Ladies Pink and White Apollo Charm Mountain Bike 6 Speed Shimano twistshift gears recently serviced 16 ins lightweight frame seatpost extns further 12 ins 26 ins wheels front n back 26 x 1.95 nearly new tyres V Brakes front n back recently serviced V.G.C Hardly used from new. Stored