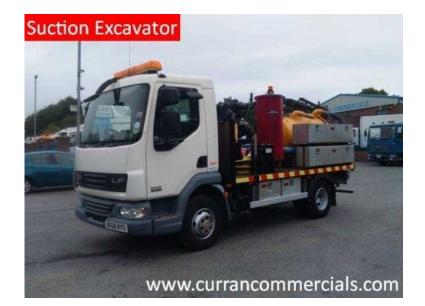

## **DAF LF 2008**

Location Northern Ireland, County Armagh https://www.freeadsz.co.uk/x-321141-z

Emission standards Euro: 4, Number of seats: 3, No location available, Make DAF, Model 45, 2008 [08 plate] Daf If 45 140 euro 4 7.5 ton, day cab, 3 seats, 140 horse power, 5 speed manual gear box tested till july, 1 owner british telecom only 29000miles, diff lock, vac tron pmd 350sd suction excavator powered from a 4 cylinder yanmar engine, tipping tank, remote contols with compressor, generator and power wash fitted, tool boxes, rear work lights, beacons reversing camera, This truck is in very good condition ready for work. Deminstation video on you tube https://www.youtube.com/watch?v=vZmWG1zaZ4U, Trade in considered, All modifications and paint work under taken, Delivery trough out the UK and Ireland, Export enquires welcome with worldwide shipping quotes available, Break Horse Power (BHP): 140, Year: 2008, Gear Box: manual, Axle configuration: 4 x 2, Number of cylinders: 4, Fuel type: diesel, Gross Vehicle Weight (KG): 7500, Wheelbase: swb, Emission standards Euro: 4, Number of seats: 3, Cab type day cab, Question about this truck, 2008 [08 plate] Daf If 45 140 euro 4 7.5 ton, day cab, 3 seats, 140 horse power, 5 speed manual gear box tested till july, 1 owner british telecom only 29000miles, diff lock, vac tron pmd 350sd suction excavator powered from a 4 cylinder vanmar engine, tipping tank, remote contols with compressor, generator and power wash fitted, tool boxes, rear work lights, beacons reversing camera, This truck is in very good condition ready for work. Deminstation video on you tube https://www.youtube.com/watch?v=vZmWG1zaZ4U, Trade in considered, All modifications and paint work under taken, Delivery trough out the UK and Ireland, Export enquires welcome with worldwide shipping quotes available, Suspension spring, Break Horse Power (BHP),