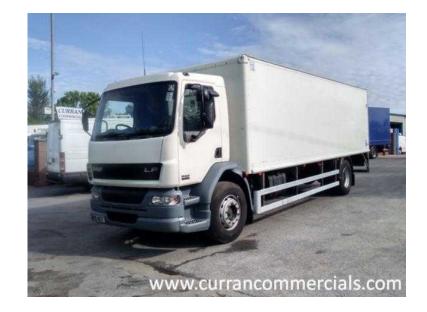

## **DAF LF 2006**

Location Northern Ireland, County Armagh https://www.freeadsz.co.uk/x-321144-z

Emission standards Euro: 3, Number of seats: 2, No location,

|     | DAF                     | 듀            | 2006     |
|-----|-------------------------|--------------|----------|
|     | DAF                     | 듀            | 2006     |
|     | https://www.fr          | eeadsz.co.ul | k/x-3211 |
|     | DAF                     | 듀            | 2006     |
|     | https://www.fr          | eeadsz.co.ul | k/x-3211 |
|     | DAF                     | 듀            | 2006     |
|     | https://www.fr          | eeadsz.co.ul | k/x-3211 |
|     | DAF                     | <del>-</del> | 2006     |
|     | https://www.fr          | eeadsz.co.ul | k/x-3211 |
| 温繁素 | DAF                     | 뉴            | 2006     |
|     | https://www.fr          | eeadsz.co.ul | k/x-3211 |
|     | DAF                     | Fi Fi        | 2006     |
|     | https://www.fr          | eeadsz.co.ul | k/x-3211 |
|     | DAF                     | 듀            | 2006     |
|     | https://www.fr          | eeadsz.co.ul | k/x-3211 |
|     | DAF                     | 듀            | 2006     |
|     | https://www.fr          | eeadsz.co.ul | k/x-3211 |
|     | DAF                     | 두            | 2006     |
|     | https://www.fru<br>44-z | eeadsz.co.ul | k/x-3211 |