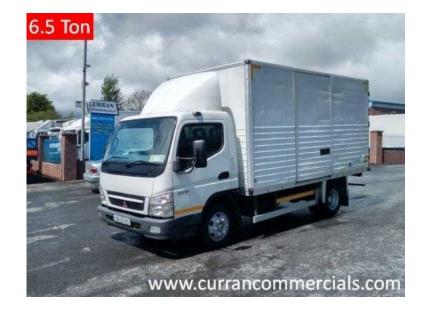

## Mitsubishi Canter 2006

Location Northern Ireland, County Armagh https://www.freeadsz.co.uk/x-321149-z

Emission standards Euro: 3, Number of seats: 3, No location available, Make Mitsubishi, Model canter, 2006 mitsubushi canter fuso 6c15, 6.5ton 150 horse power 6 speed manual gear box, day cab, 3 seats tested till April 1 owner 520000km, tyres over 50%, air con, 15ft alloy box with 2 barn doors. This truck is in good condition and in good working order ready for work. Trade in considered, All modifications and paint work under taken, Delivery trough out the UK and Ireland, Export enquires welcome with worldwide shipping quotes available, Break Horse Power (BHP): 150, Year: 2006, Gear Box: manual, Axle configuration: 4 x 2, Number of cylinders: 4, Fuel type: diesel, Gross Vehicle Weight (KG): 6500, Wheelbase: swb, Emission standards Euro: 3, Number of seats: 3, Cab type day cab, Question about this truck, 2006 mitsubushi canter fuso 6c15, 6.5ton 150 horse power 6 speed manual gear box, day cab, 3 seats tested till April 1 owner 520000km, tyres over 50%, air con, 15ft alloy box with 2 barn doors. This truck is in good condition and in good working order ready for work. Trade in considered, All modifications and paint work under taken, Delivery trough out the UK and Ireland, Export enquires welcome with worldwide shipping quotes available, Suspension spring, Break Horse Power (BHP),