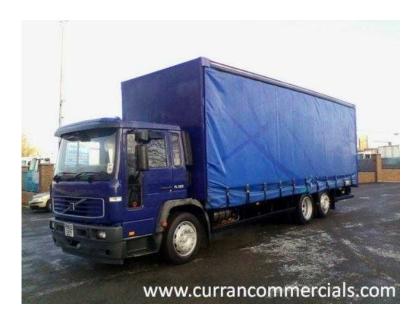

## **Volvo FL 2005**

Location Northern Ireland, County Armagh https://www.freeadsz.co.uk/x-321153-z

Emission standards Euro: 3, Number of seats: 3, No location available, Make Volvo, Model fl220, 2005 [05 plate] volvo fl 220 6x2 on air front and rear, 23 ton euro 3 day cab, 3 seats, 220 horse power, 6 speed manual gear box, 1 owners only 387000km 10 stud diff lock, tyres over 60%, diff lock, sun visor, 26ft curtainsider with 2 ton tail lift This truck is in good condition ready for work. Trade in considered, All modifications and paint work under taken, Delivery trough out the UK and Ireland, Export enquires welcome with worldwide shipping quotes available, Break Horse Power (BHP): 220, Year: 2005, Gear Box: manual, Axle configuration: 6 x 2, Number of cylinders: 6, Fuel type: diesel, Gross Vehicle Weight (KG): 23000, Wheelbase: mwb, Emission standards Euro: 3, Number of seats: 3, Cab type day cab, Question about this truck, 2005 [05 plate] volvo fl 220 6x2 on air front and rear, 23 ton euro 3 day cab, 3 seats, 220 horse power, 6 speed manual gear box, 1 owners only 387000km 10 stud diff lock, tyres over 60%, diff lock, sun visor, 26ft curtainsider with 2 ton tail lift This truck is in good condition ready for work. Trade in considered, All modifications and paint work under taken, Delivery trough out the UK and Ireland, Export enquires welcome with worldwide shipping quotes available, Suspension spring, Break Horse Power (BHP),