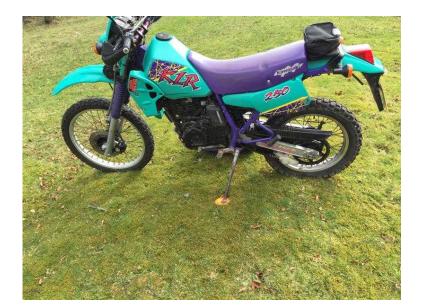

## Kawasaki KLR 250 1997 (1,500 GBP)

Location Scotland, Aberdeenshire https://www.freeadsz.co.uk/x-321155-z

Kawasaki KLR 250Year:1997Category:Enduro / offroadRating:65.3 out of 100/249.00 ccm (15.19 cubic inches)Engine type:Single cylinder, four-strokeCompression:11.0:1Bore x stroke:74.0 x 58.0 mm (2.9 x 2.3 inches)Fuel system:Carburettor. KEIHIN CVK34Fuel control:Double Overhead Cams/Twin Cam (DOHC)Ignition:CDILubrication system:Wet sumpCooling system:LiquidGearbox:6-speedTransmission type,