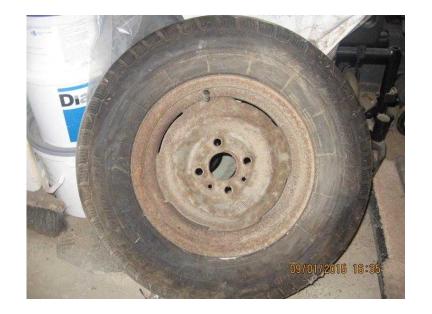

## 175R13 on steel wheel

Location Yorkshire and the Humber, South Yorkshire https://www.freeadsz.co.uk/x-321424-z

Federal Maha Steel 311 Tubeless 8ply, 4" PCD, centre bore 95.3mm. Was spare wheel for an Ifor Williams 3 ton trailer so tyre as new but wheel rusty from storage. &pound