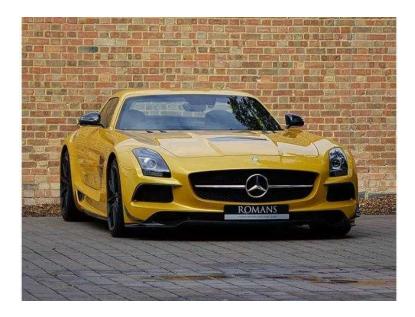

## **Mercedes-Benz SLS 2014**

Location London, London https://www.freeadsz.co.uk/x-321468-z

Romans are proud to offer this sensational 2014/63 Mercedes SLS AMGBlack Series for sale presented in 'AMG Solar Beam Yellow' with Black Leather & Alcantara. Believed to be 1 of only 11 RHD cars in the world, this SLSBlack Series is an incredibly rare andvery special car. Producing a staggering 622bhp from it's 6.2L naturally aspirated V8 which is 59bhp more than the standard SLS; the SLSBlack Serieshas many key differences over the standard car. The car features a redesigned valve gear, modified camshafts and revised intake system which now enables the bigV8 to rev to 8000rpm. Mercedes have also reigned the engine'storques to 468 lb ft.at 5500 rpmwhich is 11 lb ft. of torqueless than the standardSLS. The Black Series accelerates from 0 to 62 mph in just 3.6 seconds which is 0.2 seconds faster than the standard carand reaches a top speed of 196 mph which is very similar to the standard SLS. The Black Series also receives a new titanium exhaust saving 13kg, lightweight seats, carbon fibre bonnet, a lithium-ion battery and various other light weight saving measures. The result is 1550kg which is 70kg less than the standard SLS. The dual clutch gearbox has a shorter final drive, new software, quicker shifts and better response to inputs from paddles. Further upgrades include two stage adjustable dampers, a specifically tuned Sport Handling setting for the stability and traction control, carbon ceramic brakes, Michelin Pilot Cup 2 tyres, an active rear locking differential, aerodynamic package including the carbon fibre rear wing which can be manually adjusted to increase rear downforce on race tracks, modified power steering and more. Mercedes claim this is a close relative to the GT3 race car and the Black Series certainly looks and feels that way. Colour: AMG Solar Beam Yellow with Black Leather & Alcantara, Price: £SOLD Engine: 6.2L V8, Mileage: Transmission: 7G-DCT 7-Speed Automatic, Body Style: Coupe Fuel: Petrol, Extras, 19"/20" AMG 10-Spoke Forged Alloys Painted