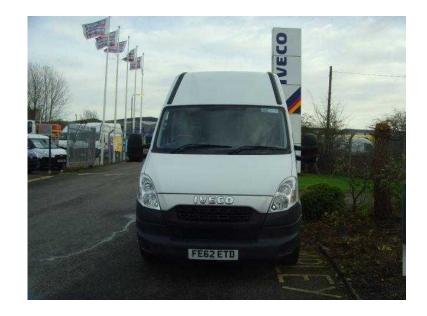

## Iveco Daily 2012 (11,750 GBP)

Location **West Midlands, Shropshire** https://www.freeadsz.co.uk/x-321480-z

Iveco Daily Van 35S13 3950 H2, Location: South Normanton, Mileage: 55321, Colour: White, First Registered: September 2012, Fuel: Diesel, Transmission: Manual, Price: £11,750 + VAT, fully inspected and prepared, Part Exchange and Finance